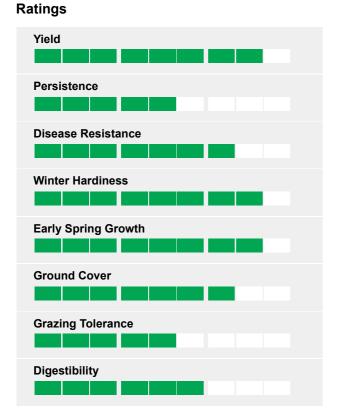

## **Extreme Dual Purpose**





A combination of Late Perennial and Ryegrass™ Grasses for longer term dual purpose use

A grass mixture aimed at producing excellent yields of high-quality forage where climatic and soil conditions are at their most challenging. Extreme dual purpose mixture is designed to cope with whatever mother nature throws at it from drought to flood

- Deep rooting Ryegrass Plus™ Grasses tolerate drought and high temperatures
- · Good yields at first cut with quick recovery
- · Excellent clovers to enhance palatability and quality
- · Will stand out in dry summers
- · Responds well to spring fertiliser input
- · Superb spring growth
- · No clover option available

## **VARIETIES WITH DLF FIBER ENERGY**



Fojtan

Contains:







## Usage:







| Seed Rate                 | Pack Size | Use    |
|